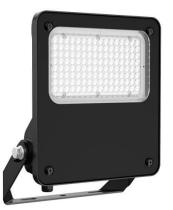

## SAFE

Lavov outdoor floodlight from the family SAFE with a power of 100W and an optic of 26<sup>o</sup>x60<sup>o</sup>. With a totsl lumen output of 14500 lm and an efficiency of 145lm/W. Manufactured in die cast aluminium alloy with low cooper content perfect for agressive environements and finished in powder coating in black color. Degree of protection IP66 and IK08. ON-OFF driver.

| Item code    | 86.OF03.3461.02                             |  |
|--------------|---------------------------------------------|--|
| Product type |                                             |  |
| Category     | Industrial                                  |  |
| Family       | SAFE                                        |  |
| Pictograms   | ⇒<br><sup> </sup> →  IK C € Driver<br>INCL. |  |
|              | CRI SDCM IP<br>70 5 67                      |  |