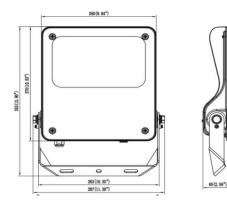

ith a totsl lumen output of 14500 lm and an efficiency of 145lm/W. Manufactured in die cast aluminium alloy with low cooper content perfect for agressive environements and finished in powder coating in black color. Degree of protection IP66 and IK08. ON-OFF driver.

| Item code    | 86.OF03.3461.02                             |  |
|--------------|---------------------------------------------|--|
| Product type |                                             |  |
| Category     | Industrial                                  |  |
| Family       | SAFE                                        |  |
| Pictograms   | ⇒<br><sup> </sup> →  IK C € Driver<br>INCL. |  |
|              | CRI SDCM IP<br>70 5 67                      |  |

## Dimensions

**Product dimensions (mm)** 

447x359x75mm

## Scheme



80W/100W

| Product                    |                       |
|----------------------------|-----------------------|
| Real power (W)             | 100                   |
| Real luminous flux (Lm)    | 14500                 |
| Luminous efficiency (Lm/W) | 145                   |
| Beam angle (º)             | 26ºx60º               |
| IP                         | IP66                  |
| Operating temperature      | -30°C to + 50°C       |
| Colour                     | black                 |
| Control gear included      | yes                   |
| Control gear               | ON-OFF                |
| Power Factor               | >0,97                 |
| Flicker Free               | YES                   |
| Light source               | LED                   |
| Average life tim