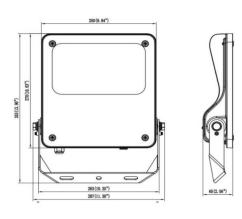

| Dimensions              |              |
|-------------------------|--------------|
| Product dimensions (mm) | 447x359x75mm |