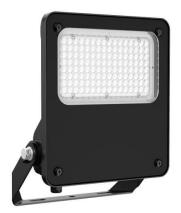

## SAFE

Lavov outdoor floodlight from the family SAFE with a power of 100W and an optic of  $26^{\varrho}x60^{\varrho}.$  . With a totsl lumen output of 14500 lm and an efficiency of 145lm/W. Manufactured in die cast aluminium alloy with low cooper content perfect for agressive environements and finished in powder coating in black color. Degree of protection IP66 and IK08. DALI driver.