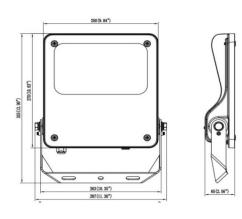

| Dimensions              | -            |
|-------------------------|--------------|
| Product dimensions (mm) | 447x359x75mm |