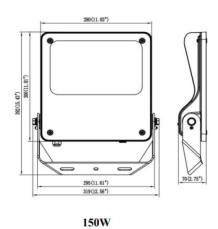

| Dimensions              |              |
|-------------------------|--------------|
| Product dimensions (mm) | 447x359x75mm |