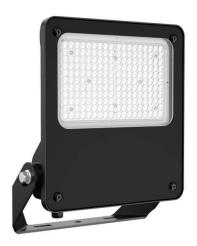

## SAFE

Lavov outdoor floodlight from the family SAFE with a power of 150W and an optic of 25 $^{\circ}$ . . With a totsl lumen output of 21750  $\mbox{Im}$  and an efficiency of 145  $\mbox{Im}/\mbox{W}.$  Manufactured in die cast aluminium alloy with low cooper content perfect for agressive environements and finished in powder coating in black color. Degree of protection IP66 and IK08. ON-OFF driver.