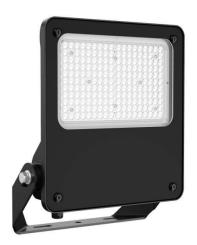

## SAFE

Lavov outdoor floodlight from the family SAFE with a power of 150W and an optic of 25°. . With a totsl lumen output of 21750 lm and an efficiency of 145lm/W. Manufactured in die cast aluminium alloy with low cooper content perfect for agressive environements and finished in powder coating in black color. Degree of protection IP66 and IK08. ON-OFF driver.

| Item code    | 86.OF03.4421.02      |
|--------------|----------------------|
| Product type | Indoor               |
| Category     | Industrial           |
| Family       | SAFE                 |
| Pictograms   | ⇒ IK C€ Driver INCL. |
|              | CRI SDCM 5           |

| Product                    |                       |
|----------------------------|-----------------------|
| Real power (W)             | 150                   |
| Real luminous flux (Lm)    | 21750                 |
| Luminous efficiency (Lm/W) | 145                   |
| Beam angle (º)             | 25º                   |
| IP                         | IP66                  |
| Operating temperature      | -30°C to + 50°C       |
| Colour                     | black                 |
| Control gear included      | yes                   |
| Control gear               | ON-OFF                |
| Power Factor               | >0,98                 |
| Flicker Free               | YES                   |
| Light source               | LED                   |
| Average life time (h)      | Up to 100,000hrs LM73 |
| Colour temperature (K)     | 4000K                 |
| Colour consistency (SDCM)  | <5                    |
| CRI                        | 70                    |
| IK                         | IK08                  |