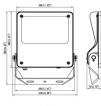

|
| IP                         | IP66                  |
| Operating temperature      | -30°C to + 50°C       |
| Colour                     | black                 |
| Control gear included      | yes                   |
| Control gear               | ON-OFF                |
| Power Factor               | >0,98                 |
| Flicker Free               | YES                   |
| Light source               | LED                   |
| Average life time (h)      | Up to 100,000hrs LM73 |
| Colour temperature (K)     | 4000K                 |
| Colour consistency (SDCM)  | <5                    |
| CRI                        | 70                    |
| IK                         | IK08                  |

## **Dimensions**

Product dimensions (mm) 447x359x75mm

## Scheme