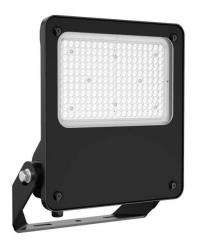

## SAFE

Lavov outdoor floodlight from the family SAFE with a power of 150W and an optic of 25 $^{\circ}$ . . With a totsl lumen output of 21750  $\mbox{Im}$  and an efficiency of 145  $\mbox{Im}/\mbox{W}.$  Manufactured in die cast aluminium alloy with low cooper content perfect for agressive environements and finished in powder coating in black color. Degree of protection IP66 and IK08. DALI driver.