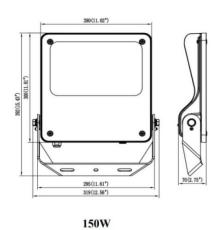

| Dimensions              |              |
|-------------------------|--------------|
| Product dimensions (mm) | 447x359x75mm |