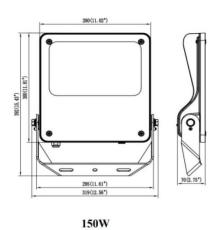

| Dimensions              |              |
|-------------------------|--------------|
| Product dimensions (mm) | 447x359x75mm |