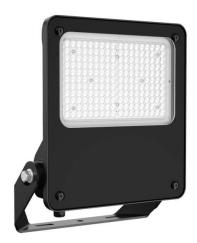

## SAFE

Lavov outdoor floodlight from the family SAFE with a power of 150W and an optic of 25 $^{\circ}$ . . With a totsl lumen output of 21750  $\mbox{Im}$  and an efficiency of 145  $\mbox{Im}/\mbox{W}.$  Manufactured in die cast aluminium alloy with low cooper content perfect for agressive environements and finished in powder coating in black color. Degree of protection IP66 and IK08. DALI driver.

| Item code             | 86.OF03.4423.02 |  |  |
|-----------------------|-----------------|--|--|
| Product type Category | Outdoor         |  |  |
|                       | Floodlights     |  |  |
| Family                | SAFE            |  |  |
| Pictograms            | (               |  |  |
|                       | CRI 5DCM 5      |  |  |