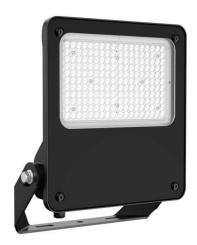

## SAFE

Lavov outdoor floodlight from the family SAFE with a power of 150W and an optic of  $60^{\underline{o}}.$  . With a totsl lumen output of 21750  $\mbox{Im}$  and an efficiency of 145  $\mbox{Im}/\mbox{W}.$  Manufactured in die cast aluminium alloy with low cooper content perfect for agressive environements and finished in powder coating in black color. Degree of protection IP66 and IK08. ON-OFF driver.