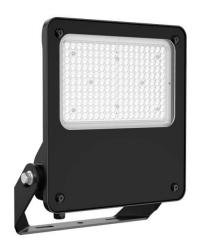

## SAFE

Lavov outdoor floodlight from the family SAFE with a power of 150W and an optic of  $60^{\underline{o}}.$  . With a totsl lumen output of 21750  $\mbox{Im}$  and an efficiency of 145  $\mbox{Im}/\mbox{W}.$  Manufactured in die cast aluminium alloy with low cooper content perfect for agressive environements and finished in powder coating in black color. Degree of protection IP66 and IK08. ON-OFF driver.

| Item code    | 86.0F03.4431.02 Outdoor Floodlights |  |  |
|--------------|-------------------------------------|--|--|
| Product type |                                     |  |  |
| Category     |                                     |  |  |
| Family       | SAFE                                |  |  |
| Pictograms   | ⊞ NK C€ Driver INCL                 |  |  |
|              | CRI 5DCM 5                          |  |  |