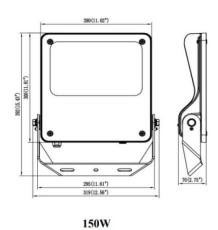

| Dimensions              |              |
|-------------------------|--------------|
| Product dimensions (mm) | 447x359x75mm |

## Scheme

| Product                    |                       |
|----------------------------|-----------------------|
| Real power (W)             | 150                   |
| Real luminous flux (Lm)    | 21750                 |
| Luminous efficiency (Lm/W) | 145                   |
| Beam angle (º)             | <b>60</b> º           |
| IP                         | IP66                  |
| Operating temperature      | -30°C to + 50°C       |
| Colour                     | black                 |
| Control gear included      | yes                   |
| Control gear               | ON-OFF                |
| Power Factor               | >0,98                 |
| Flicker Free               | YES                   |
| Light source               | LED                   |
| Average life time (h)      | Up to 100,000hrs LM80 |
| Colour temperature (K)     | 4000K                 |
| Colour consistency (SDCM)  | <5                    |
| CRI                        | 70                    |
| IK                         | IK08                  |