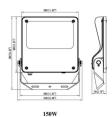

|
| Beam angle (º)             | 60º                   |
| IP                         | IP66                  |
| Operating temperature      | -30°C to + 50°C       |
| Colour                     | black                 |
| Control gear included      | yes                   |
| Control gear               | ON-OFF                |
| Power Factor               | >0,98                 |
| Flicker Free               | YES                   |
| Light source               | LED                   |
| Average life time (h)      | Up to 100,000hrs LM80 |
| Colour temperature (K)     | 4000K                 |
| Colour consistency (SDCM)  | <5                    |
| CRI                        | 70                    |

IK08

## **Dimensions**

Product dimensions (mm) 44

447x359x75mm

## Scheme