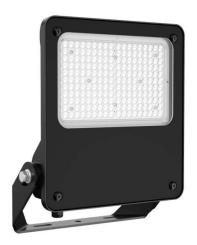

## SAFE

IK

Lavov outdoor floodlight from the family SAFE with a power of 150W and an optic of 60°. . With a totsl lumen output of 21750 lm and an efficiency of 145lm/W. Manufactured in die cast aluminium alloy with low cooper content perfect for agressive environements and finished in powder coating in black color. Degree of protection IP66 and IK08. ON-OFF driver.

| Product                    |                       |
|----------------------------|-----------------------|
| Real power (W)             | 150                   |
| Real luminous flux (Lm)    | 21750                 |
| Luminous efficiency (Lm/W) | 145                   |
| Beam angle (º)             | 60º                   |
| IP                         | IP66                  |
| Operating temperature      | -30°C to + 50°C       |
| Colour                     | black                 |
| Control gear included      | yes                   |
| Control gear               | ON-OFF                |
| Power Factor               | >0,98                 |
| Flicker Free               | YES                   |
| Light source               | LED                   |
| Average life time (h)      | Up to 100,000hrs LM80 |
| Colour temperature (K)     | 4000K                 |
| Colour consistency (SDCM)  | <5                    |
| CRI                        | 70                    |