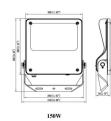

## Dimensions

Product dimensions (mm) 447x359x75mm

## Scheme

| Product                    |                       |
|----------------------------|-----------------------|
| Real power (W)             | 150                   |
| Real luminous flux (Lm)    | 21750                 |
| Luminous efficiency (Lm/W) | 145                   |
| Beam angle (º)             | 60º                   |
| IP                         | IP66                  |
| Operating temperature      | -30°C to + 50°C       |
| Colour                     | black                 |
| Control gear included      | yes                   |
| Control gear               | DALI                  |
| Power Factor               | >0,98                 |
| Flicker Free               | YES                   |
| Light source               | LED                   |
| Average life time (h)      | Up to 100,000hrs LM80 |
| Colour temperature (K)     | 4000K                 |
| Colour consistency (SDCM)  | <5                    |
| CRI                        | 70                    |
| ІК                         | IK08                  |
|                            |                       |