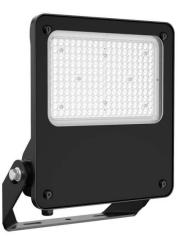

## SAFE

Lavov outdoor floodlight from the family SAFE with a power of 150W and an optic of 60°. . With a totsl lumen output of 21750 Im and an efficiency of 145lm/W. Manufactured in die cast aluminium alloy with low cooper content perfect for agressive environements and finished in powder coating in black color. Degree of protection IP66 and IK08. DALI driver.

| ltem code    | 86.OF03.4433.02     |
|--------------|---------------------|
| Product type | Indoor              |
| Category     | Industrial          |
| Family       | SAFE                |
| Pictograms   | E SIO° IK CE Driver |
|              | CRI SDCM<br>70 5    |