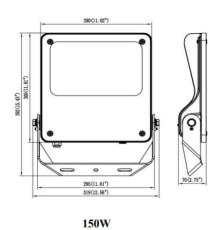

| Dimensions              |              |
|-------------------------|--------------|
| Product dimensions (mm) | 447x359x75mm |

## Scheme

| Product                    |                       |
|----------------------------|-----------------------|
| Real power (W)             | 150                   |
| Real luminous flux (Lm)    | 21750                 |
| Luminous efficiency (Lm/W) | 145                   |
| Beam angle (º)             | 55ºX125º              |
| IP                         | IP66                  |
| Operating temperature      | -30°C to + 50°C       |
| Colour                     | black                 |
| Control gear included      | yes                   |
| Control gear               | ON-OFF                |
| Power Factor               | >0,98                 |
| Flicker Free               | YES                   |
| Light source               | LED                   |
| Average life time (h)      | Up to 100,000hrs LM73 |
| Colour temperature (K)     | 4000K                 |
| Colour consistency (SDCM)  | <5                    |
| CRI                        | 70                    |
| IK                         | IK08                  |