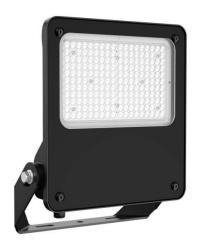

## SAFE

Lavov outdoor floodlight from the family SAFE with a power of 150W and an optic of  $55^{\varrho}X125^{\varrho}.$  . With a totsl lumen output of 21750 lm and an efficiency of 145lm/W. Manufactured in die cast aluminium alloy with low cooper content perfect for agressive environements and finished in powder coating in black color. Degree of protection IP66 and IK08. DALI driver.