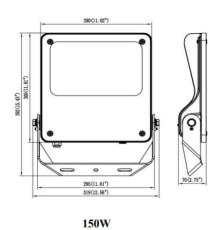

| Dimensions              |              |
|-------------------------|--------------|
| Product dimensions (mm) | 447x359x75mm |

## Scheme

| Product                    |                       |
|----------------------------|-----------------------|
| Real power (W)             | 150                   |
| Real luminous flux (Lm)    | 21750                 |
| Luminous efficiency (Lm/W) | 145                   |
| Beam angle (º)             | 55ºX125º              |
| IP                         | IP66                  |
| Operating temperature      | -30°C to + 50°C       |
| Colour                     | black                 |
| Control gear included      | yes                   |
| Control gear               | DALI                  |
| Power Factor               | >0,98                 |
| Flicker Free               | YES                   |
| Light source               | LED                   |
| Average life time (h)      | Up to 100,000hrs LM73 |
| Colour temperature (K)     | 4000K                 |
| Colour consistency (SDCM)  | <5                    |
| CRI                        | 70                    |
| IK                         | IK08                  |