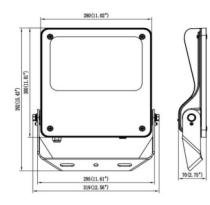

with a power of 150W and an optic of 26<sup>o</sup>x60<sup>o</sup>. With a totsl lumen output of 21750 Im and an efficiency of 145Im/W. Manufactured in die cast aluminium alloy with low cooper content perfect for agressive environements and finished in powder coating in black color. Degree of protection IP66 and IK08. ON-OFF driver.

| Item code    | 86.0F03.4461.02                   |  |
|--------------|-----------------------------------|--|
| Product type | Indoor                            |  |
| Category     | <br>Industrial                    |  |
| Family       | SAFE                              |  |
| Pictograms   | (→)<br>S50° IK CE Driver<br>INCL. |  |
|              | CRI SDCM<br>70 5                  |  |

## Dimensions

**Product dimensions (mm)** 

447x359x75mm

## Scheme



150W

| Product                    |                       |
|----------------------------|-----------------------|
| Real power (W)             | 150                   |
| Real luminous flux (Lm)    | 21750                 |
| Luminous efficiency (Lm/W) | 145                   |
| Beam angle (º)             | 26ºx60º               |
| IP                         | IP66                  |
| Operating temperature      | -30°C to + 50°C       |
| Colour                     | black                 |
| Control gear included      | yes                   |
| Control gear               | ON-OFF                |
| Power Factor               | >0,98                 |
| Flicker Free               | YES                   |
| Light source               | LED                   |
| Average life time (h