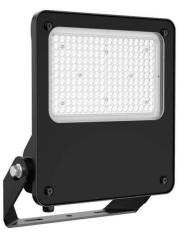

## SAFE

Lavov outdoor floodlight from the family SAFE with a power of 150W and an optic of 26<sup>o</sup>x60<sup>o</sup>. With a totsl lumen output of 21750 Im and an efficiency of 145Im/W. Manufactured in die cast aluminium alloy with low cooper content perfect for agressive environements and finished in powder coating in black color. Degree of protection IP66 and IK08. ON-OFF driver.

| Item code    | 86.0F03.4461.02                   |  |
|--------------|-----------------------------------|--|
| Product type | Indoor                            |  |
| Category     | <br>Industrial                    |  |
| Family       | SAFE                              |  |
| Pictograms   | (→)<br>S50° IK CE Driver<br>INCL. |  |
|              | CRI SDCM<br>70 5                  |  |