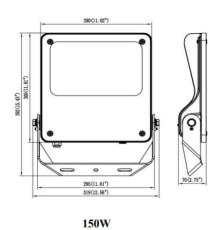

| Dimensions              |              |
|-------------------------|--------------|
| Product dimensions (mm) | 447x359x75mm |

## Scheme

| Product                    |                       |
|----------------------------|-----------------------|
| Real power (W)             | 150                   |
| Real luminous flux (Lm)    | 21750                 |
| Luminous efficiency (Lm/W) | 145                   |
| Beam angle (º)             | 26ºx60º               |
| IP                         | IP66                  |
| Operating temperature      | -30°C to + 50°C       |
| Colour                     | black                 |
| Control gear included      | yes                   |
| Control gear               | ON-OFF                |
| Power Factor               | >0,98                 |
| Flicker Free               | YES                   |
| Light source               | LED                   |
| Average life time (h)      | Up to 100,000hrs LM87 |
| Colour temperature (K)     | 4000K                 |
| Colour consistency (SDCM)  | <5                    |
| CRI                        | 70                    |
| IK                         | IK08                  |