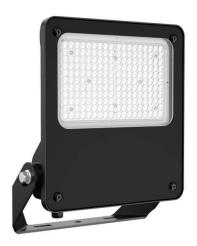

## SAFE

Lavov outdoor floodlight from the family SAFE with a power of 150W and an optic of  $26^{\varrho}x60^{\varrho}.$  . With a totsl lumen output of 21750 lm and an efficiency of 145lm/W. Manufactured in die cast aluminium alloy with low cooper content perfect for agressive environements and finished in powder coating in black color. Degree of protection IP66 and IK08. ON-OFF driver.

| Item code    | 86.0F03.4461.02     |  |  |
|--------------|---------------------|--|--|
| Product type | Outdoor             |  |  |
| Category     | Floodlights         |  |  |
| Family       | SAFE                |  |  |
| Pictograms   | ⊞ NK C€ Driver INCL |  |  |
|              | CRI SDCM 5          |  |  |