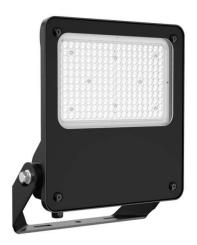

## SAFE

Lavov outdoor floodlight from the family SAFE with a power of 150W and an optic of  $26^{\varrho}x60^{\varrho}.$  . With a totsl lumen output of 21750 lm and an efficiency of 145lm/W. Manufactured in die cast aluminium alloy with low cooper content perfect for agressive environements and finished in powder coating in black color. Degree of protection IP66 and IK08. DALI driver.

| Item code    | 86.0F03.4463.02           |  |  |
|--------------|---------------------------|--|--|
| Product type | Indoor                    |  |  |
| Category     | Industrial                |  |  |
| Family       | SAFE                      |  |  |
| Pictograms   | ⊞ S50° IK C€ Driver INCL. |  |  |
|              | CRI SDCM 5                |  |  |