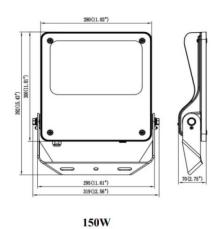

| Dimensions              |              |
|-------------------------|--------------|
| Product dimensions (mm) | 447x359x75mm |

## Scheme

| Product                    |                       |
|----------------------------|-----------------------|
| Real power (W)             | 150                   |
| Real luminous flux (Lm)    | 21750                 |
| Luminous efficiency (Lm/W) | 145                   |
| Beam angle (º)             | 26ºx60º               |
| IP                         | IP66                  |
| Operating temperature      | -30°C to + 50°C       |
| Colour                     | black                 |
| Control gear included      | yes                   |
| Control gear               | DALI                  |
| Power Factor               | >0,98                 |
| Flicker Free               | YES                   |
| Light source               | LED                   |
| Average life time (h)      | Up to 100,000hrs LM87 |
| Colour temperature (K)     | 4000K                 |
| Colour consistency (SDCM)  | <5                    |
| CRI                        | 70                    |
| IK                         | IK08                  |