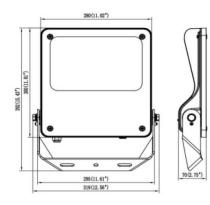

</sup>. With a totsl lumen output of 21750 Im and an efficiency of 145Im/W. Manufactured in die cast aluminium alloy with low cooper content perfect for agressive environements and finished in powder coating in black color. Degree of protection IP66 and IK08. DALI driver.

| Item code    | 86.0F03.4463.02                            |  |
|--------------|--------------------------------------------|--|
| Product type | Outdoor                                    |  |
| Category     | Floodlights                                |  |
| Family       | SAFE                                       |  |
| Pictograms   | (L) (K) (K) (K) (K) (K) (K) (K) (K) (K) (K |  |
|              | CRI SDCM<br>70 5                           |  |

## Dimensions

**Product dimensions (mm)** 

447x359x75mm

## Scheme



150W

| Product                    |                       |
|----------------------------|-----------------------|
| Real power (W)             | 150                   |
| Real luminous flux (Lm)    | 21750                 |
| Luminous efficiency (Lm/W) | 145                   |
| Beam angle (º)             | 26ºx60º               |
| IP                         | IP66                  |
| Operating temperature      | -30°C to + 50°C       |
| Colour                     | black                 |
| Control gear included      | yes                   |
| Control gear               | DALI                  |
| Power Factor               | >0,98                 |
| Flicker Free               | YES                   |
| Light source               | LED                   |
| Average life time (h