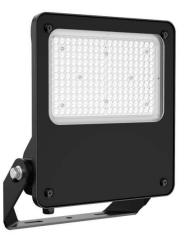

## SAFE

Lavov outdoor floodlight from the family SAFE with a power of 150W and an optic of 26<sup>o</sup>x60<sup>o</sup>. With a totsl lumen output of 21750 Im and an efficiency of 145Im/W. Manufactured in die cast aluminium alloy with low cooper content perfect for agressive environements and finished in powder coating in black color. Degree of protection IP66 and IK08. DALI driver.

| Item code    | 86.0F03.4463.02                            |  |
|--------------|--------------------------------------------|--|
| Product type | Outdoor                                    |  |
| Category     | Floodlights                                |  |
| Family       | SAFE                                       |  |
| Pictograms   | (L) (K) (K) (K) (K) (K) (K) (K) (K) (K) (K |  |
|              | CRI SDCM<br>70 5                           |  |