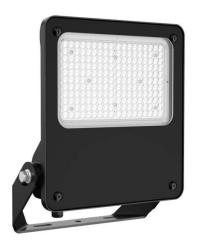

## SAFE

Lavov outdoor floodlight from the family SAFE with a power of 150W and an optic of 26°x60°. With a tots! lumen output of 21750 lm and an efficiency of 145lm/W. Manufactured in die cast aluminium alloy with low cooper content perfect for agressive environements and finished in powder coating in black color. Degree of protection IP66 and IK08. DALI driver.

## **Dimensions**

Product dimensions (mm) 447x359x75mm