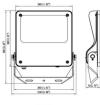

|
| IP                         | IP66                  |
| Operating temperature      | -30°C to + 50°C       |
| Colour                     | black                 |
| Control gear included      | yes                   |
| Control gear               | DALI                  |
| Power Factor               | >0,98                 |
| Flicker Free               | YES                   |
| Light source               | LED                   |
| Average life time (h)      | Up to 100,000hrs LM87 |
| Colour temperature (K)     | 4000K                 |
| Colour consistency (SDCM)  | <5                    |
| CRI                        | 70                    |
| IK                         | IK08                  |

## **Dimensions**

Product dimensions (mm) 447x359x75mm

## Scheme



150W