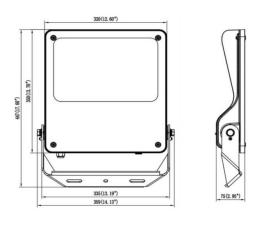

| Dimensions              |              |
|-------------------------|--------------|
| Product dimensions (mm) | 447x359x75mm |