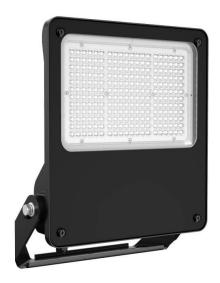

## SAFE

Lavov outdoor floodlight from the family SAFE with a power of 200W and an optic of  $25^{\underline{o}}.$  . With a totsl lumen output of 29000  $\mbox{Im}$  and an efficiency of 145  $\mbox{Im}/\mbox{W}.$  Manufactured in die cast aluminium alloy with low cooper content perfect for agressive environements and finished in powder coating in black color. Degree of protection IP66 and IK08. ON-OFF driver.