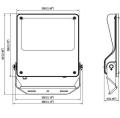

|
| IP                         | IP66                  |
| Operating temperature      | -30°C to + 50°C       |
| Colour                     | black                 |
| Control gear included      | yes                   |
| Control gear               | ON-OFF                |
| Power Factor               | >0,99                 |
| Flicker Free               | YES                   |
| Light source               | LED                   |
| Average life time (h)      | Up to 100,000hrs LM74 |
| Colour temperature (K)     | 4000K                 |
| Colour consistency (SDCM)  | <5                    |
| CRI                        | 70                    |
| IK                         | IK08                  |

## **Dimensions**

Product dimensions (mm)

447x359x75mm

## Scheme