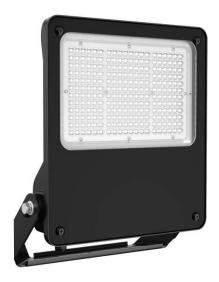

## SAFE

Lavov outdoor floodlight from the family SAFE with a power of 200W and an optic of 25°. . With a totsl lumen output of 29000 lm and an efficiency of 145lm/W. Manufactured in die cast aluminium alloy with low cooper content perfect for agressive environements and finished in powder coating in black color. Degree of protection IP66 and IK08. ON-OFF driver.

| Product                    |                       |
|----------------------------|-----------------------|
| Real power (W)             | 200                   |
| Real luminous flux (Lm)    | 29000                 |
| Luminous efficiency (Lm/W) | 145                   |
| Beam angle (º)             | 25º                   |
| IP                         | IP66                  |
| Operating temperature      | -30°C to + 50°C       |
| Colour                     | black                 |
| Control gear included      | yes                   |
| Control gear               | ON-OFF                |
| Power Factor               | >0,99                 |
| Flicker Free               | YES                   |
| Light source               | LED                   |
| Average life time (h)      | Up to 100,000hrs LM74 |
| Colour temperature (K)     | 4000K                 |
| Colour consistency (SDCM)  | <5                    |
| CRI                        | 70                    |
| IK                         | IK08                  |