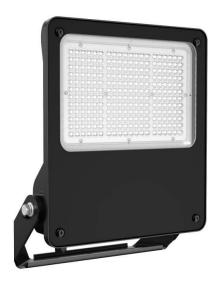

## SAFE

Lavov outdoor floodlight from the family SAFE with a power of 200W and an optic of  $25^{\underline{o}}.$  . With a totsl lumen output of 29000  $\mbox{Im}$  and an efficiency of 145  $\mbox{Im}/\mbox{W}.$  Manufactured in die cast aluminium alloy with low cooper content perfect for agressive environements and finished in powder coating in black color. Degree of protection IP66 and IK08. DALI driver.