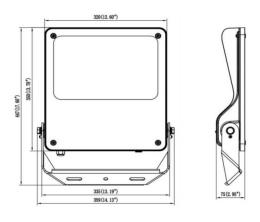

| Dimensions              |              |
|-------------------------|--------------|
| Product dimensions (mm) | 447x359x75mm |