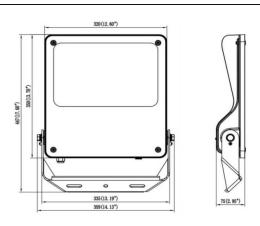

| Dimensions              |              |
|-------------------------|--------------|
| Product dimensions (mm) | 447x359x75mm |