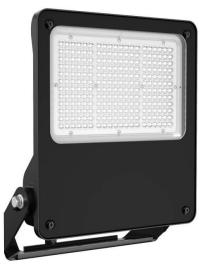

## SAFE

Lavov outdoor floodlight from the family SAFE with a power of 200W and an optic of 60°. . With a totsl lumen output of 29000 Im and an efficiency of 145lm/W. Manufactured in die cast aluminium alloy with low cooper content perfect for agressive environements and finished in powder coating in black color. Degree of protection IP66 and IK08. ON-OFF driver.

| Item code    | 86.OF03.5431.02<br>Indoor<br>Industrial |  |
|--------------|-----------------------------------------|--|
| Product type |                                         |  |
| Category     |                                         |  |
| Family       | SAFE                                    |  |
| Pictograms   | B50° IK CE Driver<br>INCL.              |  |
|              | IP CRI SDCM   69 70 5                   |  |