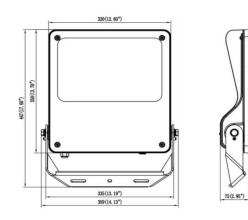

00W and an optic of 60°. . With a totsl lumen output of 29000 Im and an efficiency of 145lm/W. Manufactured in die cast aluminium alloy with low cooper content perfect for agressive environements and finished in powder coating in black color. Degree of protection IP66 and IK08. ON-OFF driver.

| Item code    | 86.OF03.5431.02<br>Indoor<br>Industrial |  |
|--------------|-----------------------------------------|--|
| Product type |                                         |  |
| Category     |                                         |  |
| Family       | SAFE                                    |  |
| Pictograms   | B50° IK CE Driver<br>INCL.              |  |
|              | IP CRI SDCM   69 70 5                   |  |

## Dimensions

**Product dimensions (mm)** 

447x359x75mm

## Scheme



200W

| Product                    |                       |
|----------------------------|-----------------------|
| Real power (W)             | 200                   |
| Real luminous flux (Lm)    | 29000                 |
| Luminous efficiency (Lm/W) | 145                   |
| Beam angle (º)             | 60º                   |
| IP                         | IP66                  |
| Operating temperature      | -30°C to + 50°C       |
| Colour                     | black                 |
| Control gear included      | yes                   |
| Control gear               | ON-OFF                |
| Power Factor               | >0,99                 |
| Flicker Free               | YES                   |
| Light source               | LED                   |
| Average life time (h