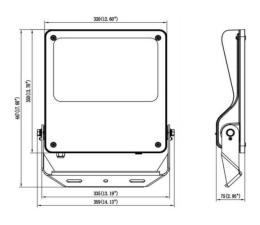

| Dimensions              |              |
|-------------------------|--------------|
| Product dimensions (mm) | 447x359x75mm |