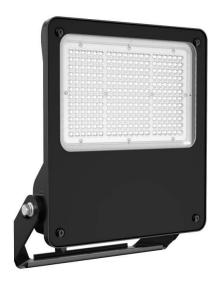

## SAFE

Lavov outdoor floodlight from the family SAFE with a power of 200W and an optic of  $60^{\underline{o}}.$  . With a totsl lumen output of 29000  $\mbox{Im}$  and an efficiency of 145  $\mbox{Im}/\mbox{W}.$  Manufactured in die cast aluminium alloy with low cooper content perfect for agressive environements and finished in powder coating in black color. Degree of protection IP66 and IK08. DALI driver.