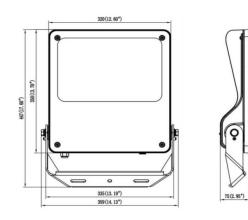

200W and an optic of 60°. . With a totsl lumen output of 29000 Im and an efficiency of 145lm/W. Manufactured in die cast aluminium alloy with low cooper content perfect for agressive environements and finished in powder coating in black color. Degree of protection IP66 and IK08. DALI driver.

| Item code    | 86.OF03.5433.02<br>Indoor<br>Industrial |  |
|--------------|-----------------------------------------|--|
| Product type |                                         |  |
| Category     |                                         |  |
| Family       | SAFE                                    |  |
| Pictograms   | (1) (1) (1) (1) (1) (1) (1) (1) (1) (1) |  |
|              | IP CRI SDCM   69 70 5                   |  |

## Dimensions

**Product dimensions (mm)** 

447x359x75mm

## Scheme



200W

| Product                    |                       |
|----------------------------|-----------------------|
| Real power (W)             | 200                   |
| Real luminous flux (Lm)    | 29000                 |
| Luminous efficiency (Lm/W) | 145                   |
| Beam angle (º)             | 60º                   |
| IP                         | IP66                  |
| Operating temperature      | -30°C to + 50°C       |
| Colour                     | black                 |
| Control gear included      | yes                   |
| Control gear               | DALI                  |
| Power Factor               | >0,99                 |
| Flicker Free               | YES                   |
| Light source               | LED                   |
| Average life time (h