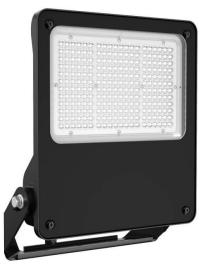

## SAFE

Lavov outdoor floodlight from the family SAFE with a power of 200W and an optic of 60°. . With a totsl lumen output of 29000 Im and an efficiency of 145lm/W. Manufactured in die cast aluminium alloy with low cooper content perfect for agressive environements and finished in powder coating in black color. Degree of protection IP66 and IK08. DALI driver.

| Item code    | 86.OF03.5433.02<br>Indoor<br>Industrial |  |
|--------------|-----------------------------------------|--|
| Product type |                                         |  |
| Category     |                                         |  |
| Family       | SAFE                                    |  |
| Pictograms   | (1) (1) (1) (1) (1) (1) (1) (1) (1) (1) |  |
|              | IP CRI SDCM   69 70 5                   |  |