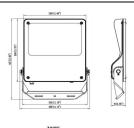

|
| IP                         | IP66                  |
| Operating temperature      | -30°C to + 50°C       |
| Colour                     | black                 |
| Control gear included      | yes                   |
| Control gear               | ON-OFF                |
| Power Factor               | >0,99                 |
| Flicker Free               | YES                   |
| Light source               | LED                   |
| Average life time (h)      | Up to 100,000hrs LM74 |
| Colour temperature (K)     | 4000K                 |
| Colour consistency (SDCM)  | <5                    |
| CRI                        | 70                    |
| IK                         | IK08                  |

## **Dimensions**

Product dimensions (mm) 447x359x75mm

## Scheme