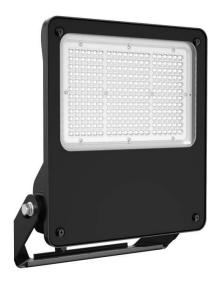

## SAFE

Lavov outdoor floodlight from the family SAFE with a power of 200W and an optic of 55°X125°. With a totsl lumen output of 29000 lm and an efficiency of 145lm/W. Manufactured in die cast aluminium alloy with low cooper content perfect for agressive environements and finished in powder coating in black color. Degree of protection IP66 and IK08. ON-OFF driver.

| Product                    |                       |
|----------------------------|-----------------------|
| Real power (W)             | 200                   |
| Real luminous flux (Lm)    | 29000                 |
| Luminous efficiency (Lm/W) | 145                   |
| Beam angle (º)             | 55ºX125º              |
| IP                         | IP66                  |
| Operating temperature      | -30°C to + 50°C       |
| Colour                     | black                 |
| Control gear included      | yes                   |
| Control gear               | ON-OFF                |
| Power Factor               | >0,99                 |
| Flicker Free               | YES                   |
| Light source               | LED                   |
| Average life time (h)      | Up to 100,000hrs LM74 |
| Colour temperature (K)     | 4000K                 |
| Colour consistency (SDCM)  | <5                    |
| CRI                        | 70                    |
| IK                         | IK08                  |