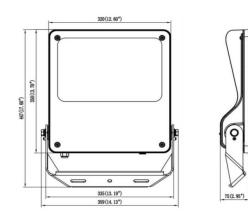

AFE

Lavov outdoor floodlight from the family SAFE with a power of 200W and an optic of 55<sup>o</sup>X125<sup>o</sup>. With a totsl lumen output of 29000 Im and an efficiency of 145Im/W. Manufactured in die cast aluminium alloy with low cooper content perfect for agressive environements and finished in powder coating in black color. Degree of protection IP66 and IK08. DALI driver.

| Item code    | 86.OF03.5453.02            |  |
|--------------|----------------------------|--|
| Product type |                            |  |
| Category     | Industrial                 |  |
| Family       | SAFE                       |  |
| Pictograms   | BS0° IK CE Driver<br>INCL. |  |
|              | IP CRI SDCM   69 70 5      |  |

## Dimensions

**Product dimensions (mm)** 

447x359x75mm

## Scheme



200W

| Product                    |                       |
|----------------------------|-----------------------|
| Real power (W)             | 200                   |
| Real luminous flux (Lm)    | 29000                 |
| Luminous efficiency (Lm/W) | 145                   |
| Beam angle (º)             | 55ºX125º              |
| IP                         | IP66                  |
| Operating temperature      | -30°C to + 50°C       |
| Colour                     | black                 |
| Control gear included      | yes                   |
| Control gear               | DALI                  |
| Power Factor               | >0,99                 |
| Flicker Free               | YES                   |
| Light source               | LED                   |
| Average life time (h