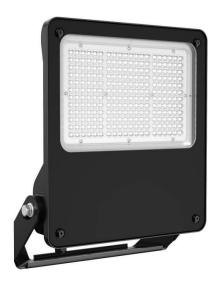

## SAFE

Lavov outdoor floodlight from the family SAFE with a power of 200W and an optic of 55°X125°. With a totsl lumen output of 29000 lm and an efficiency of 145lm/W. Manufactured in die cast aluminium alloy with low cooper content perfect for agressive environements and finished in powder coating in black color. Degree of protection IP66 and IK08. DALI driver.

| Product                    |                       |
|----------------------------|-----------------------|
| Real power (W)             | 200                   |
| Real luminous flux (Lm)    | 29000                 |
| Luminous efficiency (Lm/W) | 145                   |
| Beam angle (º)             | 55ºX125º              |
| IP                         | IP66                  |
| Operating temperature      | -30°C to + 50°C       |
| Colour                     | black                 |
| Control gear included      | yes                   |
| Control gear               | DALI                  |
| Power Factor               | >0,99                 |
| Flicker Free               | YES                   |
| Light source               | LED                   |
| Average life time (h)      | Up to 100,000hrs LM74 |
| Colour temperature (K)     | 4000K                 |
| Colour consistency (SDCM)  | <5                    |
| CRI                        | 70                    |
| IK                         | IK08                  |