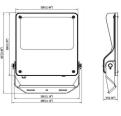

|
| IP                         | IP66                  |
| Operating temperature      | -30°C to + 50°C       |
| Colour                     | black                 |
| Control gear included      | yes                   |
| Control gear               | DALI                  |
| Power Factor               | >0,99                 |
| Flicker Free               | YES                   |
| Light source               | LED                   |
| Average life time (h)      | Up to 100,000hrs LM74 |
| Colour temperature (K)     | 4000K                 |
| Colour consistency (SDCM)  | <5                    |
| CRI                        | 70                    |
| IK                         | IK08                  |

## **Dimensions**

Product dimensions (mm) 447x359x75mm

## Scheme