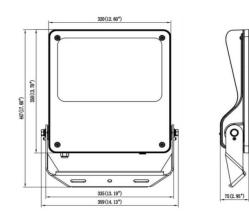

FE

Lavov outdoor floodlight from the family SAFE with a power of 200W and an optic of 26<sup>o</sup>x60<sup>o</sup>. With a totsl lumen output of 29000 Im and an efficiency of 145Im/W. Manufactured in die cast aluminium alloy with low cooper content perfect for agressive environements and finished in powder coating in black color. Degree of protection IP66 and IK08. ON-OFF driver.

| Item code    | 86.OF03.5461.02            |  |
|--------------|----------------------------|--|
| Product type |                            |  |
| Category     | Industrial                 |  |
| Family       | SAFE                       |  |
| Pictograms   | B50° IK CE Driver<br>INCL. |  |
|              | IP CRI SDCM   69 70 5      |  |

## Dimensions

**Product dimensions (mm)** 

447x359x75mm

## Scheme



200W

| Product                    |                       |
|----------------------------|-----------------------|
| Real power (W)             | 200                   |
| Real luminous flux (Lm)    | 29000                 |
| Luminous efficiency (Lm/W) | 145                   |
| Beam angle (º)             | 26ºx60º               |
| IP                         | IP66                  |
| Operating temperature      | -30°C to + 50°C       |
| Colour                     | black                 |
| Control gear included      | yes                   |
| Control gear               | ON-OFF                |
| Power Factor               | >0,99                 |
| Flicker Free               | YES                   |
| Light source               | LED                   |
| Average life time (h