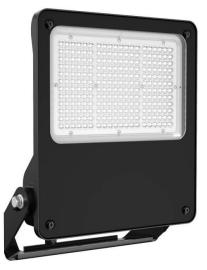

## SAFE

Lavov outdoor floodlight from the family SAFE with a power of 200W and an optic of 26<sup>o</sup>x60<sup>o</sup>. With a totsl lumen output of 29000 Im and an efficiency of 145Im/W. Manufactured in die cast aluminium alloy with low cooper content perfect for agressive environements and finished in powder coating in black color. Degree of protection IP66 and IK08. ON-OFF driver.

| Item code    | 86.OF03.5461.02            |  |
|--------------|----------------------------|--|
| Product type |                            |  |
| Category     | Industrial                 |  |
| Family       | SAFE                       |  |
| Pictograms   | B50° IK CE Driver<br>INCL. |  |
|              | IP CRI SDCM   69 70 5      |  |