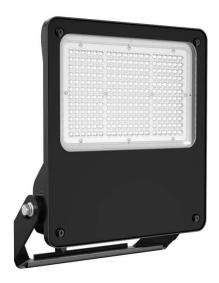

## SAFE

Lavov outdoor floodlight from the family SAFE with a power of 200W and an optic of  $26^{\varrho}x60^{\varrho}.$  . With a totsl lumen output of 29000 lm and an efficiency of 145lm/W. Manufactured in die cast aluminium alloy with low cooper content perfect for agressive environements and finished in powder coating in black color. Degree of protection IP66 and IK08. DALI driver.