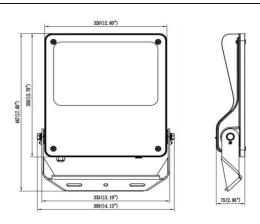

| Dimensions              |              |
|-------------------------|--------------|
| Product dimensions (mm) | 447x359x75mm |