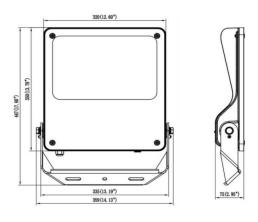

fficiency of 145lm/W. Manufactured in die cast aluminium alloy with low cooper content perfect for agressive environements and finished in powder coating in black color. Degree of protection IP66 and IK08. DALI driver.

| Item code    | 86.0F03.5463.02  Outdoor  Floodlights |  |  |
|--------------|---------------------------------------|--|--|
| Product type |                                       |  |  |
| Category     |                                       |  |  |
| Family       | SAFE                                  |  |  |
| Pictograms   | ⊞ S50° IK C € Driver INCL.            |  |  |
|              | IP CRI SDCM 5                         |  |  |

|   | Family     | S  |
|---|------------|----|
|   | Pictograms | (- |
| _ |            |    |
|   |            |    |



## **Scheme**



200W

| Product                    |                       |
|----------------------------|-----------------------|
| Real power (W)             | 200                   |
| Real luminous flux (Lm)    | 29000                 |
| Luminous efficiency (Lm/W) | 145                   |
| Beam angle (º)             | 26ºx60º               |
| IP                         | IP66                  |
| Operating temperature      | -30°C to + 50°C       |
| Colour                     | black                 |
| Control gear included      | yes                   |
| Control gear               | DALI                  |
| Power Factor               | >0,99                 |
| Flicker Free               | YES                   |
| Light source               | LED                   |
| Average life time (h