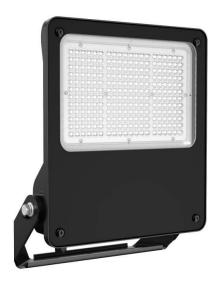

## SAFE

Lavov outdoor floodlight from the family SAFE with a power of 240W and an optic of  $25^{\circ}$ . With a totsl lumen output of 34800  $\mbox{Im}$  and an efficiency of 145  $\mbox{Im}/\mbox{W}.$  Manufactured in die cast aluminium alloy with low cooper content perfect for agressive environements and finished in powder coating in black color. Degree of protection IP66 and IK08. ON-OFF driver.