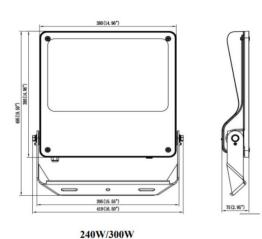

| Dimensions              |              |
|-------------------------|--------------|
| Product dimensions (mm) | 495x419x75mm |