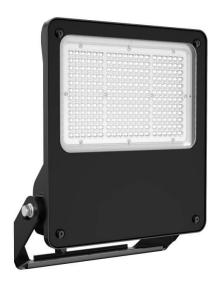

## SAFE

Lavov outdoor floodlight from the family SAFE with a power of 240W and an optic of  $25^{\circ}$ . With a totsl lumen output of 34800  $\mbox{Im}$  and an efficiency of 145  $\mbox{Im}/\mbox{W}.$  Manufactured in die cast aluminium alloy with low cooper content perfect for agressive environements and finished in powder coating in black color. Degree of protection IP66 and IK08. ON-OFF driver.