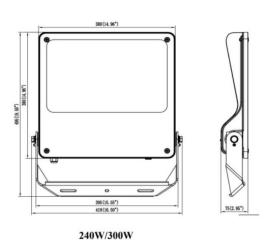

| Dimensions              |              |
|-------------------------|--------------|
| Product dimensions (mm) | 495x419x75mm |