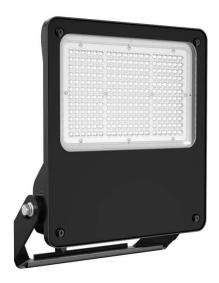

## **SAFE**

Lavov outdoor floodlight from the family SAFE with a power of 240W and an optic of  $25^{\underline{o}}.$  . With a totsl lumen output of 34800 Im and an efficiency of 145lm/W. Manufactured in die cast aluminium alloy with low cooper content perfect for agressive environements and finished in powder coating in black color. Degree of protection IP66 and IK08. DALI driver.