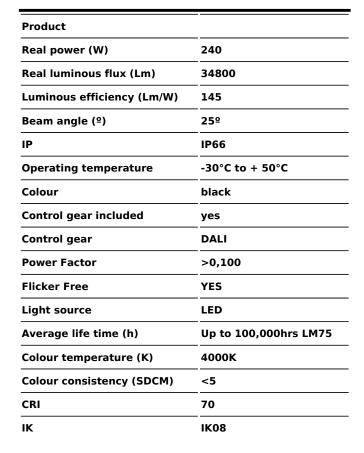

## **SAFE**

Lavov outdoor floodlight from the family SAFE with a power of 240W and an optic of  $25^{\underline{o}}.$  . With a totsl lumen output of 34800 Im and an efficiency of 145lm/W. Manufactured in die cast aluminium alloy with low cooper content perfect for agressive environements and finished in powder coating in black color. Degree of protection IP66 and IK08. DALI driver.

| Item code    | 86.0F03.6423.02 Indoor Industrial |  |
|--------------|-----------------------------------|--|
| Product type |                                   |  |
| Category     |                                   |  |
| Family       | SAFE                              |  |
| Pictograms   | ⊞ S50° IK C€ Driver INCL.         |  |
|              | CRI SDCM 5                        |  |