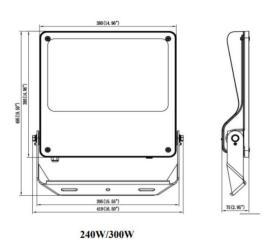

| Dimensions              |              |
|-------------------------|--------------|
| Product dimensions (mm) | 495x419x75mm |

## Scheme