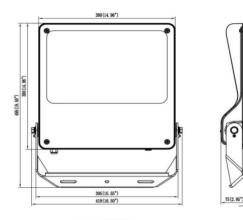

ptic of 25°. . With a totsl lumen output of 34800 Im and an efficiency of 145lm/W. Manufactured in die cast aluminium alloy with low cooper content perfect for agressive environements and finished in powder coating in black color. Degree of protection IP66 and IK08. DALI driver.

| Item code    | 86.0F03.6423.02<br>Outdoor<br>Floodlights |  |
|--------------|-------------------------------------------|--|
| Product type |                                           |  |
| Category     |                                           |  |
| Family       | SAFE                                      |  |
| Pictograms   | B50° IK CE Driver<br>INCL.                |  |
|              | CRI SDCM<br>70 5                          |  |

## Dimensions

**Product dimensions (mm)** 

495x419x75mm

## Scheme



240W/300W

| Product                    |                       |
|----------------------------|-----------------------|
| Real power (W)             | 240                   |
| Real luminous flux (Lm)    | 34800                 |
| Luminous efficiency (Lm/W) | 145                   |
| Beam angle (º)             | 25º                   |
| IP                         | IP66                  |
| Operating temperature      | -30°C to + 50°C       |
| Colour                     | black                 |
| Control gear included      | yes                   |
| Control gear               | DALI                  |
| Power Factor               | >0,100                |
| Flicker Free               | YES                   |
| Light source               | LED                   |
| Average life ti