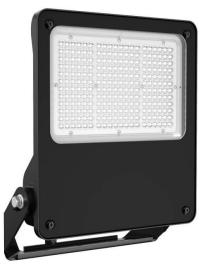

## SAFE

Lavov outdoor floodlight from the family SAFE with a power of 240W and an optic of 25°. . With a totsl lumen output of 34800 Im and an efficiency of 145lm/W. Manufactured in die cast aluminium alloy with low cooper content perfect for agressive environements and finished in powder coating in black color. Degree of protection IP66 and IK08. DALI driver.

| Item code    | 86.0F03.6423.02<br>Outdoor<br>Floodlights |  |
|--------------|-------------------------------------------|--|
| Product type |                                           |  |
| Category     |                                           |  |
| Family       | SAFE                                      |  |
| Pictograms   | B50° IK CE Driver<br>INCL.                |  |
|              | CRI SDCM<br>70 5                          |  |