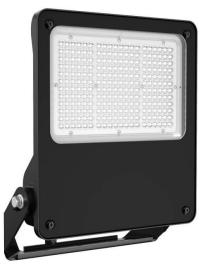

## SAFE

Lavov outdoor floodlight from the family SAFE with a power of 240W and an optic of 60°. . With a totsl lumen output of 34800 Im and an efficiency of 145lm/W. Manufactured in die cast aluminium alloy with low cooper content perfect for agressive environements and finished in powder coating in black color. Degree of protection IP66 and IK08. ON-OFF driver.

| Item code    | 86.0F03.6431.02<br>Outdoor<br>Floodlights |  |
|--------------|-------------------------------------------|--|
| Product type |                                           |  |
| Category     |                                           |  |
| Family       | SAFE                                      |  |
| Pictograms   | → K CE Driver<br>850° 10 CE Driver        |  |
|              | CRI SDCM<br>70 5                          |  |