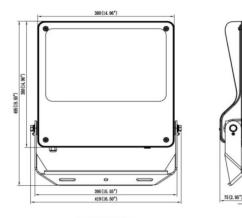

ic of 60°. . With a totsl lumen output of 34800 Im and an efficiency of 145lm/W. Manufactured in die cast aluminium alloy with low cooper content perfect for agressive environements and finished in powder coating in black color. Degree of protection IP66 and IK08. ON-OFF driver.

| Item code    | 86.0F03.6431.02<br>Outdoor<br>Floodlights |  |
|--------------|-------------------------------------------|--|
| Product type |                                           |  |
| Category     |                                           |  |
| Family       | SAFE                                      |  |
| Pictograms   | → K CE Driver<br>850° 10 CE Driver        |  |
|              | CRI SDCM<br>70 5                          |  |

## Dimensions

**Product dimensions (mm)** 

495x419x75mm

## Scheme



240W/300W

| Product                    |                       |
|----------------------------|-----------------------|
| Real power (W)             | 240                   |
| Real luminous flux (Lm)    | 34800                 |
| Luminous efficiency (Lm/W) | 145                   |
| Beam angle (º)             | 60º                   |
| IP                         | IP66                  |
| Operating temperature      | -30°C to + 50°C       |
| Colour                     | black                 |
| Control gear included      | yes                   |
| Control gear               | ON-OFF                |
| Power Factor               | >0,100                |
| Flicker Free               | YES                   |
| Light source               | LED                   |
| Average life ti