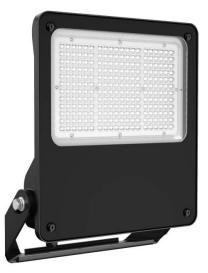

## SAFE

Product

Lavov outdoor floodlight from the family SAFE with a power of 240W and an optic of 60°. . With a totsl lumen output of 34800 Im and an efficiency of 145lm/W. Manufactured in die cast aluminium alloy with low cooper content perfect for agressive environements and finished in powder coating in black color. Degree of protection IP66 and IK08. ON-OFF driver.

## Dimensions

Product dimensions (mm) 495x419x75mm

Scheme

| Real power (W)             | 240                   |
|----------------------------|-----------------------|
| Real luminous flux (Lm)    | 34800                 |
| Luminous efficiency (Lm/W) | 145                   |
| Beam angle (º)             | 60º                   |
| IP                         | IP66                  |
| Operating temperature      | -30°C to + 50°C       |
| Colour                     | black                 |
| Control gear included      | yes                   |
| Control gear               | ON-OFF                |
| Power Factor               | >0,100                |
| Flicker Free               | YES                   |
| Light source               | LED                   |
| Average life time (h)      | Up to 100,000hrs LM82 |
| Colour temperature (K)     | 4000K                 |
| Colour consistency (SDCM)  | <5                    |
| CRI                        | 70                    |
| ІК                         | IK08                  |
|                            |                       |