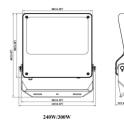

## Dimensions

Product dimensions (mm) 495x419x75mm

Scheme

| Real power (W)             | 240                   |
|----------------------------|-----------------------|
| Real luminous flux (Lm)    | 34800                 |
| Luminous efficiency (Lm/W) | 145                   |
| Beam angle (º)             | 60º                   |
| IP                         | IP66                  |
| Operating temperature      | -30°C to + 50°C       |
| Colour                     | black                 |
| Control gear included      | yes                   |
| Control gear               | ON-OFF                |
| Power Factor               | >0,100                |
| Flicker Free               | YES                   |
| Light source               | LED                   |
| Average life time (h)      | Up to 100,000hrs LM82 |
| Colour temperature (K)     | 4000K                 |
| Colour consistency (SDCM)  | <5                    |
| CRI                        | 70                    |
| ІК                         | IK08                  |
|                            |                       |