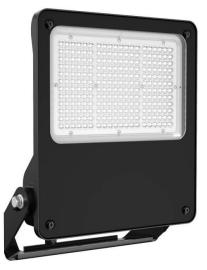

## SAFE

Lavov outdoor floodlight from the family SAFE with a power of 240W and an optic of 60°. . With a totsl lumen output of 34800 Im and an efficiency of 145lm/W. Manufactured in die cast aluminium alloy with low cooper content perfect for agressive environements and finished in powder coating in black color. Degree of protection IP66 and IK08. DALI driver.

| Item code    | 86.OF03.6433.02<br>Indoor<br>Industrial              |  |
|--------------|------------------------------------------------------|--|
| Product type |                                                      |  |
| Category     |                                                      |  |
| Family       | SAFE                                                 |  |
| Pictograms   | (→ <sup>&gt; </sup> IK C€ <sup>Driver</sup><br>10 C€ |  |
|              | CRI SDCM<br>70 5                                     |  |