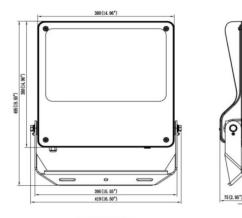

lm/W. Manufactured in die cast aluminium alloy with low cooper content perfect for agressive environements and finished in powder coating in black color. Degree of protection IP66 and IK08. DALI driver.

| Item code    | 86.OF03.6433.02<br>Indoor<br>Industrial              |  |
|--------------|------------------------------------------------------|--|
| Product type |                                                      |  |
| Category     |                                                      |  |
| Family       | SAFE                                                 |  |
| Pictograms   | (→ <sup>&gt; </sup> IK C€ <sup>Driver</sup><br>10 C€ |  |
|              | CRI SDCM<br>70 5                                     |  |

## Dimensions

**Product dimensions (mm)** 

495x419x75mm

## Scheme



240W/300W

| Product                    |                       |
|----------------------------|-----------------------|
| Real power (W)             | 240                   |
| Real luminous flux (Lm)    | 34800                 |
| Luminous efficiency (Lm/W) | 145                   |
| Beam angle (º)             | 60º                   |
| IP                         | IP66                  |
| Operating temperature      | -30°C to + 50°C       |
| Colour                     | black                 |
| Control gear included      | yes                   |
| Control gear               | DALI                  |
| Power Factor               | >0,100                |
| Flicker Free               | YES                   |
| Light source               | LED                   |
| Average life ti