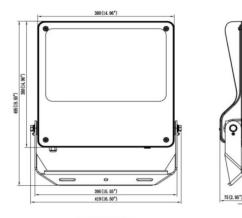

60°. . With a totsl lumen output of 34800 Im and an efficiency of 145lm/W. Manufactured in die cast aluminium alloy with low cooper content perfect for agressive environements and finished in powder coating in black color. Degree of protection IP66 and IK08. DALI driver.

| Item code    | 86.OF03.6433.02<br>Outdoor                 |  |
|--------------|--------------------------------------------|--|
| Product type |                                            |  |
| Category     | Floodlights                                |  |
| Family       | SAFE                                       |  |
| Pictograms   | ⇒<br><sup> </sup> →  IK CE Driver<br>INCL. |  |
|              | CRI SDCM<br>70 5                           |  |

## Dimensions

**Product dimensions (mm)** 

495x419x75mm

## Scheme



240W/300W

| Product                    |                       |
|----------------------------|-----------------------|
| Real power (W)             | 240                   |
| Real luminous flux (Lm)    | 34800                 |
| Luminous efficiency (Lm/W) | 145                   |
| Beam angle (º)             | 60º                   |
| IP                         | IP66                  |
| Operating temperature      | -30°C to + 50°C       |
| Colour                     | black                 |
| Control gear included      | yes                   |
| Control gear               | DALI                  |
| Power Factor               | >0,100                |
| Flicker Free               | YES                   |
| Light source               | LED                   |
| Average life ti