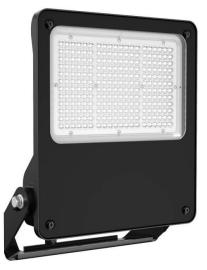

## SAFE

Lavov outdoor floodlight from the family SAFE with a power of 240W and an optic of 60°. . With a totsl lumen output of 34800 Im and an efficiency of 145lm/W. Manufactured in die cast aluminium alloy with low cooper content perfect for agressive environements and finished in powder coating in black color. Degree of protection IP66 and IK08. DALI driver.

| Item code    | 86.OF03.6433.02<br>Outdoor                 |  |
|--------------|--------------------------------------------|--|
| Product type |                                            |  |
| Category     | Floodlights                                |  |
| Family       | SAFE                                       |  |
| Pictograms   | ⇒<br><sup> </sup> →  IK CE Driver<br>INCL. |  |
|              | CRI SDCM<br>70 5                           |  |