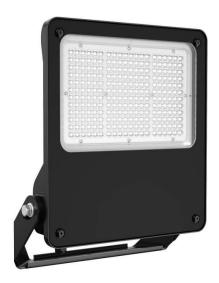

## SAFE

Lavov outdoor floodlight from the family SAFE with a power of 240W and an optic of 60°. . With a totsl lumen output of 34800 lm and an efficiency of 145lm/W. Manufactured in die cast aluminium alloy with low cooper content perfect for agressive environements and finished in powder coating in black color. Degree of protection IP66 and IK08. DALI driver.

| Product                    |                       |
|----------------------------|-----------------------|
| Real power (W)             | 240                   |
| Real luminous flux (Lm)    | 34800                 |
| Luminous efficiency (Lm/W) | 145                   |
| Beam angle (º)             | 60º                   |
| IP                         | IP66                  |
| Operating temperature      | -30°C to + 50°C       |
| Colour                     | black                 |
| Control gear included      | yes                   |
| Control gear               | DALI                  |
| Power Factor               | >0,100                |
| Flicker Free               | YES                   |
| Light source               | LED                   |
| Average life time (h)      | Up to 100,000hrs LM82 |
| Colour temperature (K)     | 4000K                 |
| Colour consistency (SDCM)  | <5                    |
| CRI                        | 70                    |
| IK                         | IK08                  |