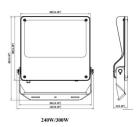

|
| IP                         | IP66                  |
| Operating temperature      | -30°C to + 50°C       |
| Colour                     | black                 |
| Control gear included      | yes                   |
| Control gear               | DALI                  |
| Power Factor               | >0,100                |
| Flicker Free               | YES                   |
| Light source               | LED                   |
| Average life time (h)      | Up to 100,000hrs LM82 |
| Colour temperature (K)     | 4000K                 |
| Colour consistency (SDCM)  | <5                    |
| CRI                        | 70                    |
| IK                         | IK08                  |

## **Dimensions**

Product dimensions (mm)

495x419x75mm

## Scheme