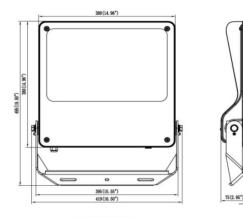

p>o</sup>X125<sup>o</sup>. With a totsl lumen output of 34800 lm and an efficiency of 145lm/W. Manufactured in die cast aluminium alloy with low cooper content perfect for agressive environements and finished in powder coating in black color. Degree of protection IP66 and IK08. ON-OFF driver.

| Item code    | 86.OF03.6451.02<br>Indoor<br>Industrial |  |
|--------------|-----------------------------------------|--|
| Product type |                                         |  |
| Category     |                                         |  |
| Family       | SAFE                                    |  |
| Pictograms   | (1) (1) (1) (1) (1) (1) (1) (1) (1) (1) |  |
|              | CRI SDCM<br>70 5                        |  |

## Dimensions

**Product dimensions (mm)** 

495x419x75mm

## Scheme



240W/300W

| Product                    |                       |
|----------------------------|-----------------------|
| Real power (W)             | 240                   |
| Real luminous flux (Lm)    | 34800                 |
| Luminous efficiency (Lm/W) | 145                   |
| Beam angle (º)             | 55ºX125º              |
| IP                         | IP66                  |
| Operating temperature      | -30°C to + 50°C       |
| Colour                     | black                 |
| Control gear included      | yes                   |
| Control gear               | ON-OFF                |
| Power Factor               | >0,100                |
| Flicker Free               | YES                   |
| Light source               | LED                   |
| Average life ti