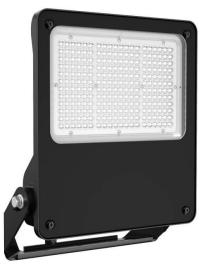

## SAFE

Lavov outdoor floodlight from the family SAFE with a power of 240W and an optic of 55<sup>o</sup>X125<sup>o</sup>. With a totsl lumen output of 34800 lm and an efficiency of 145lm/W. Manufactured in die cast aluminium alloy with low cooper content perfect for agressive environements and finished in powder coating in black color. Degree of protection IP66 and IK08. ON-OFF driver.