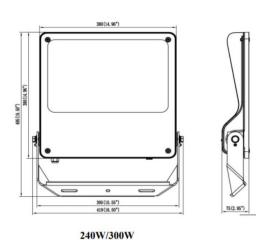

| Dimensions              |              |
|-------------------------|--------------|
| Product dimensions (mm) | 495x419x75mm |