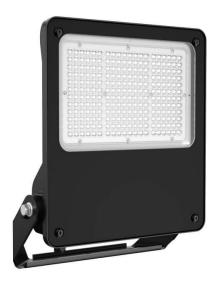

## SAFE

Lavov outdoor floodlight from the family SAFE with a power of 240W and an optic of  $55^{\varrho}X125^{\varrho}.$  . With a totsl lumen output of 34800 lm and an efficiency of 145lm/W. Manufactured in die cast aluminium alloy with low cooper content perfect for agressive environements and finished in powder coating in black color. Degree of protection IP66 and IK08. ON-OFF driver.

## Scheme

| Product                    |                       |
|----------------------------|-----------------------|
| Real power (W)             | 240                   |
| Real luminous flux (Lm)    | 34800                 |
| Luminous efficiency (Lm/W) | 145                   |
| Beam angle (º)             | 55ºX125º              |
| IP                         | IP66                  |
| Operating temperature      | -30°C to + 50°C       |
| Colour                     | black                 |
| Control gear included      | yes                   |
| Control gear               | ON-OFF                |
| Power Factor               | >0,100                |
| Flicker Free               | YES                   |
| Light source               | LED                   |
| Average life time (h)      | Up to 100,000hrs LM75 |
| Colour temperature (K)     | 4000K                 |
| Colour consistency (SDCM)  | <5                    |
| CRI                        | 70                    |
| IK                         | IK08                  |