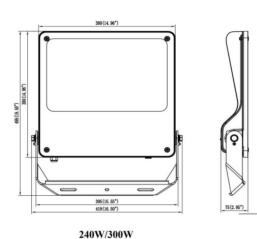

| Dimensions              |              |
|-------------------------|--------------|
| Product dimensions (mm) | 495x419x75mm |