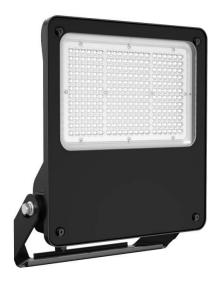

## SAFE

Lavov outdoor floodlight from the family SAFE with a power of 240W and an optic of  $55^{\varrho}X125^{\varrho}.$  . With a totsl lumen output of 34800 lm and an efficiency of 145lm/W. Manufactured in die cast aluminium alloy with low cooper content perfect for agressive environements and finished in powder coating in black color. Degree of protection IP66 and IK08. DALI driver.