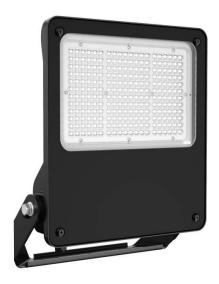

## SAFE

Lavov outdoor floodlight from the family SAFE with a power of 240W and an optic of 55°X125°. With a totsl lumen output of 34800 lm and an efficiency of 145lm/W. Manufactured in die cast aluminium alloy with low cooper content perfect for agressive environements and finished in powder coating in black color. Degree of protection IP66 and IK08. DALI driver.

| Product                    |                       |
|----------------------------|-----------------------|
| Real power (W)             | 240                   |
| Real luminous flux (Lm)    | 34800                 |
| Luminous efficiency (Lm/W) | 145                   |
| Beam angle (º)             | 55ºX125º              |
| IP                         | IP66                  |
| Operating temperature      | -30°C to + 50°C       |
| Colour                     | black                 |
| Control gear included      | yes                   |
| Control gear               | DALI                  |
| Power Factor               | >0,100                |
| Flicker Free               | YES                   |
| Light source               | LED                   |
| Average life time (h)      | Up to 100,000hrs LM75 |
| Colour temperature (K)     | 4000K                 |
| Colour consistency (SDCM)  | <5                    |
| CRI                        | 70                    |
| IK                         | IK08                  |