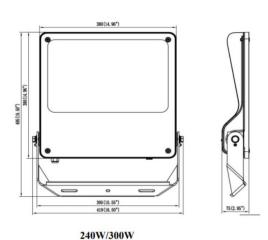

| Dimensions              |              |
|-------------------------|--------------|
| Product dimensions (mm) | 495x419x75mm |