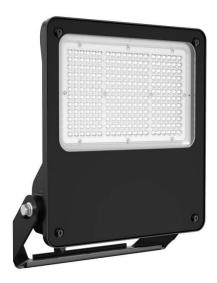

## SAFE

Lavov outdoor floodlight from the family SAFE with a power of 240W and an optic of  $26^{\varrho}x60^{\varrho}.$  . With a totsl lumen output of 34800 lm and an efficiency of 145lm/W. Manufactured in die cast aluminium alloy with low cooper content perfect for agressive environements and finished in powder coating in black color. Degree of protection IP66 and IK08. ON-OFF driver.