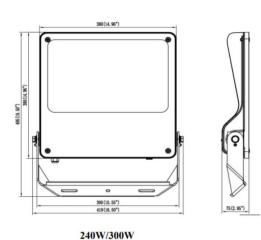

| Dimensions              |              |
|-------------------------|--------------|
| Product dimensions (mm) | 495x419x75mm |