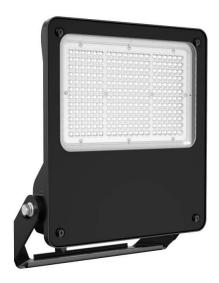

## SAFE

Lavov outdoor floodlight from the family SAFE with a power of 240W and an optic of  $26^{\varrho}x60^{\varrho}.$  . With a totsl lumen output of 34800 lm and an efficiency of 145lm/W. Manufactured in die cast aluminium alloy with low cooper content perfect for agressive environements and finished in powder coating in black color. Degree of protection IP66 and IK08. DALI driver.

## Scheme

| Product                    |                       |
|----------------------------|-----------------------|
| Real power (W)             | 240                   |
| Real luminous flux (Lm)    | 34800                 |
| Luminous efficiency (Lm/W) | 145                   |
| Beam angle (º)             | 26ºx60º               |
| IP                         | IP66                  |
| Operating temperature      | -30°C to + 50°C       |
| Colour                     | black                 |
| Control gear included      | yes                   |
| Control gear               | DALI                  |
| Power Factor               | >0,100                |
| Flicker Free               | YES                   |
| Light source               | LED                   |
| Average life time (h)      | Up to 100,000hrs LM89 |
| Colour temperature (K)     | 4000K                 |
| Colour consistency (SDCM)  | <5                    |
| CRI                        | 70                    |
| IK                         | IK08                  |