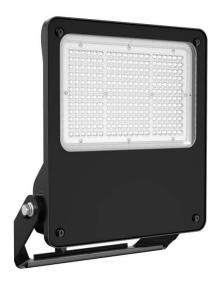

## SAFE

Lavov outdoor floodlight from the family SAFE with a power of 240W and an optic of  $26^{\varrho}x60^{\varrho}.$  . With a totsl lumen output of 34800 lm and an efficiency of 145lm/W. Manufactured in die cast aluminium alloy with low cooper content perfect for agressive environements and finished in powder coating in black color. Degree of protection IP66 and IK08. DALI driver.