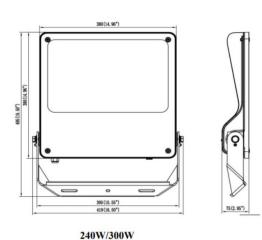

| Dimensions              |              |
|-------------------------|--------------|
| Product dimensions (mm) | 495x419x75mm |