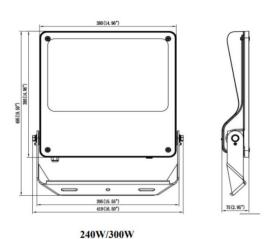

| Dimensions              |              |
|-------------------------|--------------|
| Product dimensions (mm) | 495x419x75mm |