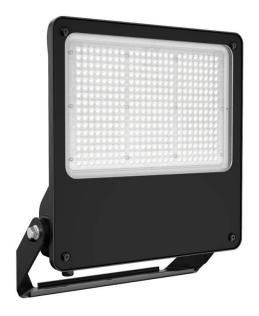

## SAFE

Lavov outdoor floodlight from the family SAFE with a power of 300W and an optic of 25°. . With a totsl lumen output of 43500 lm and an efficiency of 145lm/W. Manufactured in die cast aluminium alloy with low cooper content perfect for agressive environements and finished in powder coating in black color. Degree of protection IP66 and IK08. ON-OFF driver.

| Product                    |                       |
|----------------------------|-----------------------|
| Real power (W)             | 300                   |
| Real luminous flux (Lm)    | 43500                 |
| Luminous efficiency (Lm/W) | 145                   |
| Beam angle (º)             | 25º                   |
| IP                         | IP66                  |
| Operating temperature      | -30°C to + 50°C       |
| Colour                     | black                 |
| Control gear included      | yes                   |
| Control gear               | ON-OFF                |
| Power Factor               | >0,101                |
| Flicker Free               | YES                   |
| Light source               | LED                   |
| Average life time (h)      | Up to 100,000hrs LM76 |
| Colour temperature (K)     | 4000K                 |
| Colour consistency (SDCM)  | <5                    |
| CRI                        | 70                    |
| IK                         | IK08                  |