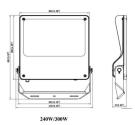

|
| IP                         | IP66                  |
| Operating temperature      | -30°C to + 50°C       |
| Colour                     | black                 |
| Control gear included      | yes                   |
| Control gear               | ON-OFF                |
| Power Factor               | >0,101                |
| Flicker Free               | YES                   |
| Light source               | LED                   |
| Average life time (h)      | Up to 100,000hrs LM76 |
| Colour temperature (K)     | 4000K                 |
| Colour consistency (SDCM)  | <5                    |
| CRI                        | 70                    |
| IK                         | IK08                  |

## **Dimensions**

Product dimensions (mm) 495x419x75mm

Scheme