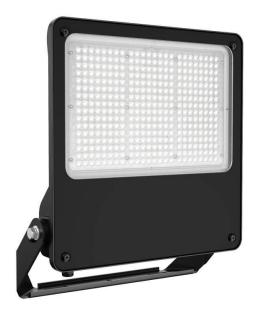

## SAFE

Lavov outdoor floodlight from the family SAFE with a power of 300W and an optic of  $60^{\underline{o}}.$  . With a totsl lumen output of 43500  $\mbox{Im}$  and an efficiency of 145  $\mbox{Im}/\mbox{W}.$  Manufactured in die cast aluminium alloy with low cooper content perfect for agressive environements and finished in powder coating in black color. Degree of protection IP66 and IK08. ON-OFF driver.